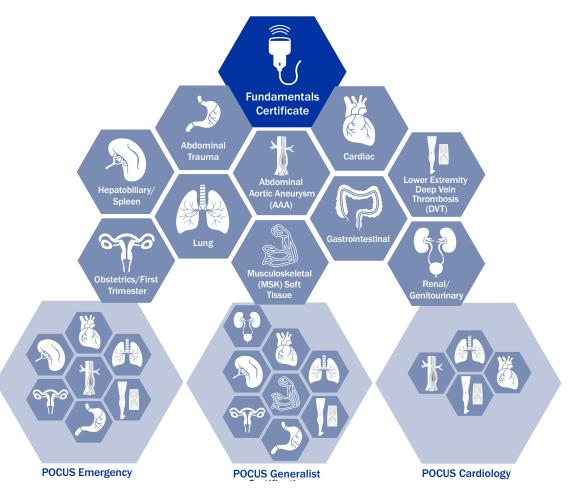

## **Fundamentals Certificate**

Learning Review and Assessment No Pre-Requisites

Instrumentation | Principles of Ultrasound Ultrasound Artifacts | Safety & Bioeffects

\$125 per certificate

Earn 4.0 AMA PRA Cat 1 CMEs with successful completion of the POCUS Fundamentals Certificate

## **POCUS Clinical Certificates**

Clinical Case Assessments and Practical Assessment

Must have earned the Fundamentals Certificate and performed a minimum number of POCUS cases within the last 2 years

\$150 per certificate

#### **POCUS Certifications**

Clinical Case Assessments and Practical Assessment

Must have earned the Fundamentals Certificate and performed a minimum number of POCUS cases within the last 2 years.

\$625 per certification